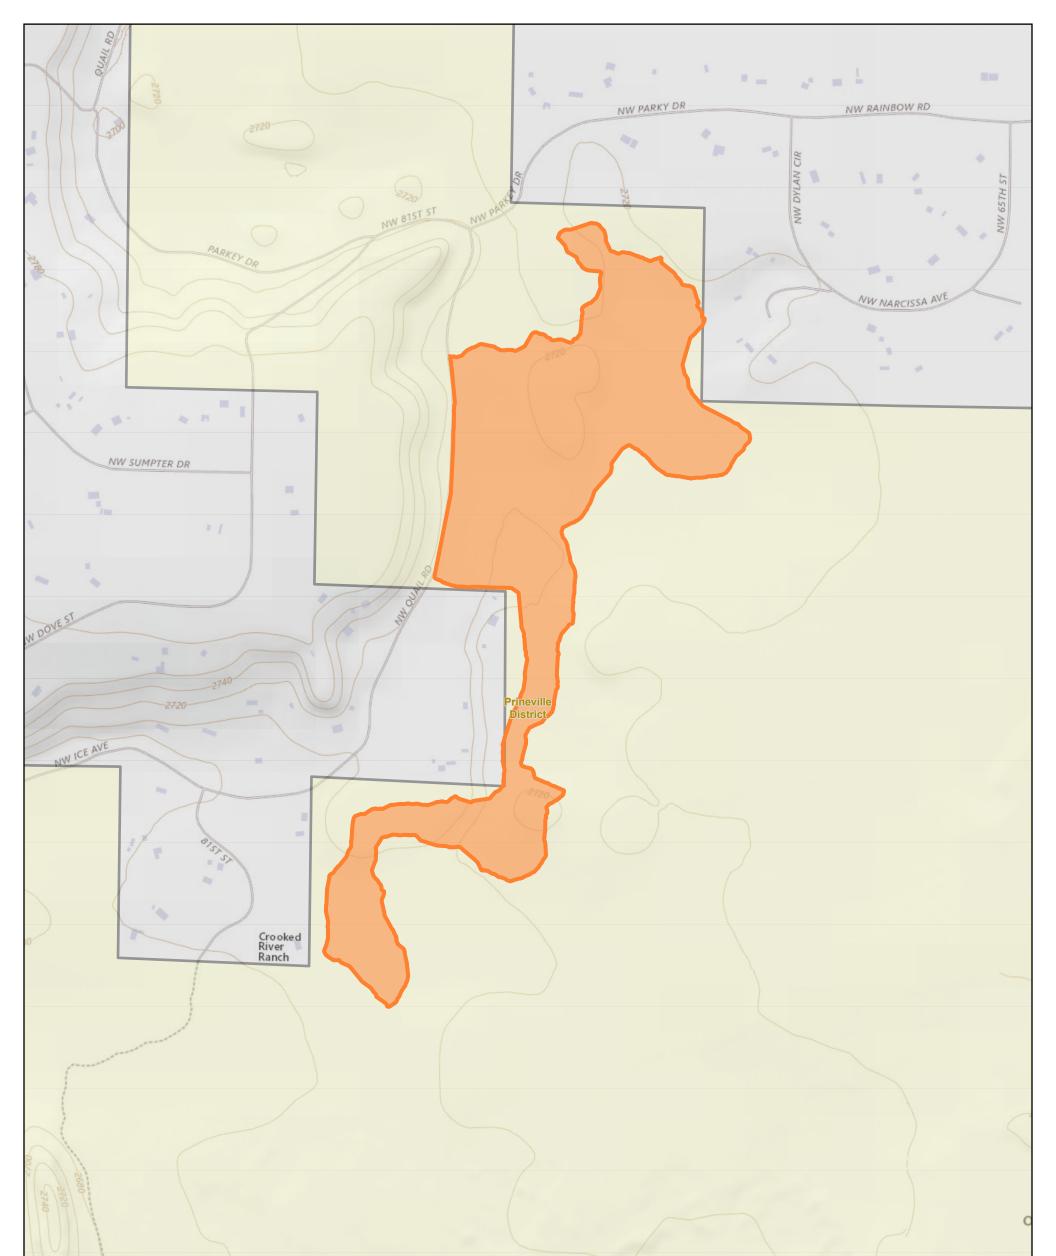

## Steelhead Falls Chipping Administered Lands

91 Acres Prineville District Office

- Bureau of Land Management
- Private/Other
  - District Land Area Boundaries

Rock